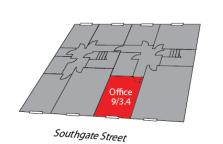

## Serviced Office, Central Winchester Office for 2-3 people in great location

- 136 sq ft / 12.6 sq m (approx)
- 2/3 workstations (optional)
- Superfast reliable leased line broadband available
- Direct telephone line with Winchester code available
- Carpeted