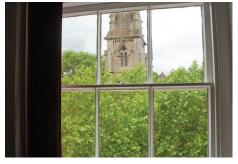

## Serviced Office, Central Winchester 3rd floor with view of historic church

- 2142ft/202m (approx)
- Up to six workstations (optional)
- Superfast reliable internet access via our dedicated leased line
- Direct telephone line with Winchester code available
- Carpeted
- Staffed reception 9am to 5pm Monday to Friday
- Fee includes rent, water rates, heating, lighting, premises insurance, cleaning, staffed reception and mail processing