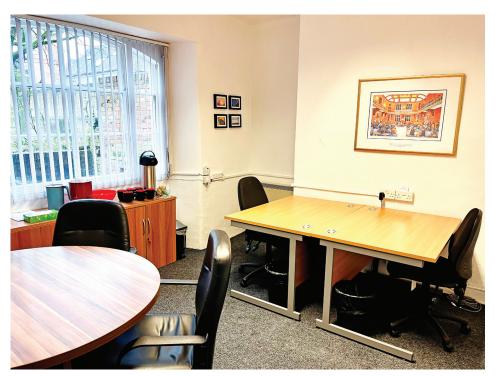

## Serviced Office, Central Winchester Lower ground floor with large window

- 149<sup>2</sup>ft/14<sup>2</sup>m (approx)
- Up to three workstations (optional)
- Superfast reliable internet access via our dedicated leased line
- Direct telephone line with Winchester code available
- Carpeted
- Fee includes rent, water rates, heating, lighting, premises insurance, cleaning, staffed reception and mail processing
  - Admin services available

This pleasant office is situated on our lower ground floor with a large window offering a view of the trees at the rear of the building.

Available Soon £786 + VAT per month

AT SOUTHGATE CHAMBERS 37/39 Southgate Street, Winchester SO23 9EH