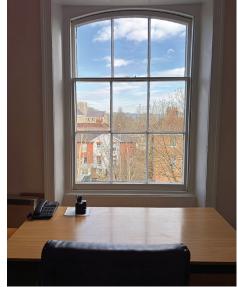

## Serviced Office, Central Winchester 2nd floor with Cathedral view

- 215 sq ft / 20 sq m (approx.)
- Up to four workstations
- Superfast reliable internet access via our dedicated leased line (up to 1Gb)
- Staffed reception 9am to 5pm Monday to Friday
- Direct telephone line with Winchester code available
- Carpeted (with desks and operator chairs if required)
- Fee includes water rates, heating, lighting, premises insurance, cleaning and mail processing