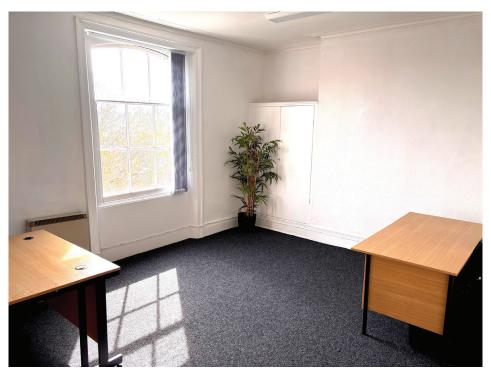

## Serviced Office, Central Winchester 2nd floor with Cathedral view

- 215 sq ft / 20 sq m (approx.)
- Up to four workstations
- Superfast reliable internet access via our dedicated leased line (up to 1Gb)
- Staffed reception 9am to 5pm Monday to Friday
- Direct telephone line with Winchester code available
- Carpeted (with desks and operator chairs if required)
- Fee includes water rates, heating, lighting, premises insurance, cleaning and mail processing